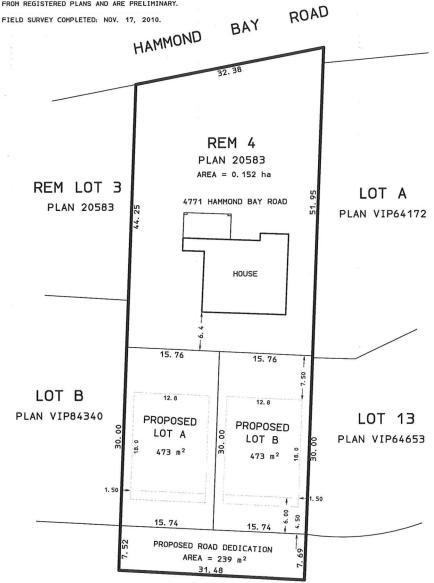

## PROPOSED SUBDIVISION PLAN OF: LOT 4, PLAN 20583, DL 51, WELLINGTON DISTRICT

SCALE 1: 400

5 10  20 metres

DISTANCES ARE IN METRES.

## NOTES:

CIVIC ADDRESS: 4771 HAMMOND BAY ROAD

ZONING: R1

LOT DIMENSIONS AND AREAS ARE DERIVED FROM REGISTERED PLANS AND ARE PRELIMINARY.

GULFVIEW DRIVE

VARIANCE REQUIRED TO PROPOSED REAR YARD SETBACK FOR REM. LOT 4

> REQUIRED SETBACK: 7. 5

VARIANCE REQUIRED: = 1.1

PROPOSED SETBACK: - 6.4

WILLIAMSON & ASSOCIATES © 2011
PROFESSIONAL SURVEYORS
3008 BARONS ROAD NAMAINO B. C. V97 485
PHONE: 250-756-7724
EMAIL: MAPSOTELUS. NET
FILE: 10240-3